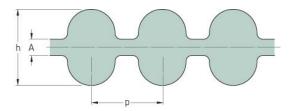

## PHG DA-6860-14M-40

| No. of teeth      | 490    |
|-------------------|--------|
| Pitch length (in) | 270.08 |
| Pitch length (mm) | 6860   |
| h = Height (mm)   | 14.8   |
| Width (mm)        | 40     |
| Sleeve (Y/N)      | N      |