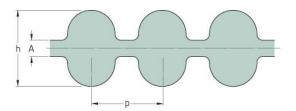

## PHG DA-6160-14M-170

| No. of teeth      | 440    |
|-------------------|--------|
| Pitch length (in) | 242.52 |
| Pitch length (mm) | 6160   |
| h = Height (mm)   | 14.8   |
| Width (mm)        | 170    |
| Sleeve (Y/N)      | N      |