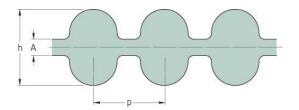

## PHG DA-3850-14M-115

| No. of teeth      | 275    |
|-------------------|--------|
| Pitch length (in) | 151.57 |
| Pitch length (mm) | 3850   |
| h = Height (mm)   | 14.8   |
| Width (mm)        | 115    |
| Sleeve (Y/N)      | N      |