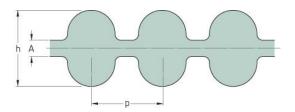

## PHG DA-1778-14M-170

| No. of teeth      | 127  |
|-------------------|------|
| Pitch length (in) | 70   |
| Pitch length (mm) | 1778 |
| h = Height (mm)   | 14.8 |
| Width (mm)        | 170  |
| Sleeve (Y/N)      | N    |