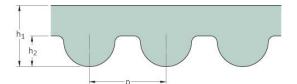

## PHG 2208-8M-S450

| No. of teeth      | 276   |
|-------------------|-------|
| Pitch length (in) | 86.93 |
| Pitch length (mm) | 2208  |
| h1 = Height (mm)  | 5.6   |
| Width (mm)        | 450   |
| Sleeve (Y/N)      | Y     |