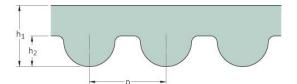

## PHG 1552-8M-S450

| No. of teeth      | 194  |
|-------------------|------|
| Pitch length (in) | 61.1 |
| Pitch length (mm) | 1552 |
| h1 = Height (mm)  | 5.6  |
| Width (mm)        | 450  |
| Sleeve (Y/N)      | Y    |