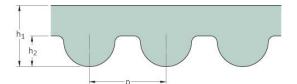

## PHG 1400-8M-S450

| No. of teeth      | 175   |
|-------------------|-------|
| Pitch length (in) | 55.12 |
| Pitch length (mm) | 1400  |
| h1 = Height (mm)  | 5.6   |
| Width (mm)        | 450   |
| Sleeve (Y/N)      | Y     |