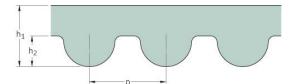

## PHG 1392-8M-S450

| No. of teeth      | 174  |
|-------------------|------|
| Pitch length (in) | 54.8 |
| Pitch length (mm) | 1392 |
| h1 = Height (mm)  | 5.6  |
| Width (mm)        | 450  |
| Sleeve (Y/N)      | Y    |