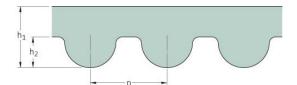

## PHG 968-8M-S450

| No. of teeth      | 121   |
|-------------------|-------|
| Pitch length (in) | 38.11 |
| Pitch length (mm) | 968   |
| h1 = Height (mm)  | 5.6   |
| Width (mm)        | 450   |
| Sleeve (Y/N)      | Y     |