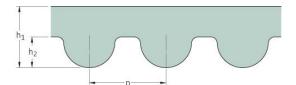

## PHG 960-8M-S450

| No. of teeth      | 120  |
|-------------------|------|
| Pitch length (in) | 37.8 |
| Pitch length (mm) | 960  |
| h1 = Height (mm)  | 5.6  |
| Width (mm)        | 450  |
| Sleeve (Y/N)      | Y    |