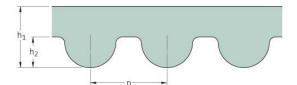

## PHG 824-8M-S450

| No. of teeth      | 103   |
|-------------------|-------|
| Pitch length (in) | 32.44 |
| Pitch length (mm) | 824   |
| h1 = Height (mm)  | 5.6   |
| Width (mm)        | 450   |
| Sleeve (Y/N)      | Y     |