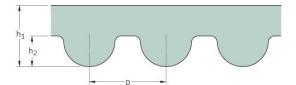

## PHG 680-8M-S450

| No. of teeth      | 85    |
|-------------------|-------|
| Pitch length (in) | 26.77 |
| Pitch length (mm) | 680   |
| h1 = Height (mm)  | 5.6   |
| Width (mm)        | 450   |
| Sleeve (Y/N)      | Y     |