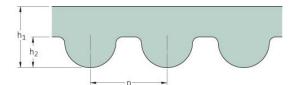

## PHG 640-8M-S450

| No. of teeth      | 80   |
|-------------------|------|
| Pitch length (in) | 25.2 |
| Pitch length (mm) | 640  |
| h1 = Height (mm)  | 5.6  |
| Width (mm)        | 450  |
| Sleeve (Y/N)      | Y    |