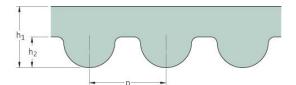

## PHG 584-8M-S450

| No. of teeth      | 73    |
|-------------------|-------|
| Pitch length (in) | 22.99 |
| Pitch length (mm) | 584   |
| h1 = Height (mm)  | 5.6   |
| Width (mm)        | 450   |
| Sleeve (Y/N)      | Y     |