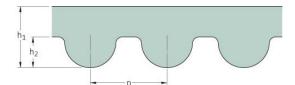

## PHG 6600-8M-20

| No. of teeth      | 825    |
|-------------------|--------|
| Pitch length (in) | 259.84 |
| Pitch length (mm) | 6600   |
| h1 = Height (mm)  | 5.6    |
| Width (mm)        | 20     |
| Sleeve (Y/N)      | N      |