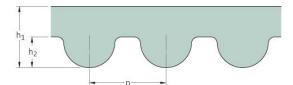

## PHG 3600-8M-20

| No. of teeth      | 450    |
|-------------------|--------|
| Pitch length (in) | 141.73 |
| Pitch length (mm) | 3600   |
| h1 = Height (mm)  | 5.6    |
| Width (mm)        | 20     |
| Sleeve (Y/N)      | N      |