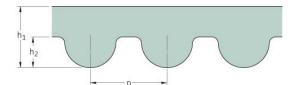

## PHG 2600-8M-20

| No. of teeth      | 325    |
|-------------------|--------|
| Pitch length (in) | 102.36 |
| Pitch length (mm) | 2600   |
| h1 = Height (mm)  | 5.6    |
| Width (mm)        | 20     |
| Sleeve (Y/N)      | N      |