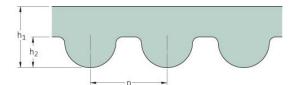

## PHG 1680-8M-20

| No. of teeth      | 210   |
|-------------------|-------|
| Pitch length (in) | 66.14 |
| Pitch length (mm) | 1680  |
| h1 = Height (mm)  | 5.6   |
| Width (mm)        | 20    |
| Sleeve (Y/N)      | N     |