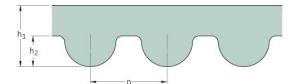

## PHG 1520-8M-20

| No. of teeth      | 190   |
|-------------------|-------|
| Pitch length (in) | 59.84 |
| Pitch length (mm) | 1520  |
| h1 = Height (mm)  | 5.6   |
| Width (mm)        | 20    |
| Sleeve (Y/N)      | N     |