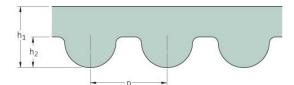

## PHG 1400-8M-20

| No. of teeth      | 175   |
|-------------------|-------|
| Pitch length (in) | 55.12 |
| Pitch length (mm) | 1400  |
| h1 = Height (mm)  | 5.6   |
| Width (mm)        | 20    |
| Sleeve (Y/N)      | N     |