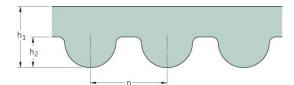

## PHG 1328-8M-20

| No. of teeth      | 166   |
|-------------------|-------|
| Pitch length (in) | 52.28 |
| Pitch length (mm) | 1328  |
| h1 = Height (mm)  | 5.6   |
| Width (mm)        | 20    |
| Sleeve (Y/N)      | N     |