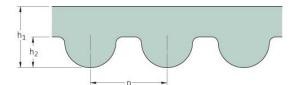

## PHG 1080-8M-20

| No. of teeth      | 135   |
|-------------------|-------|
| Pitch length (in) | 42.52 |
| Pitch length (mm) | 1080  |
| h1 = Height (mm)  | 5.6   |
| Width (mm)        | 20    |
| Sleeve (Y/N)      | N     |