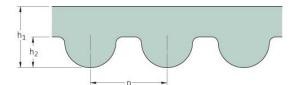

## PHG 1000-8M-20

| No. of teeth      | 125   |
|-------------------|-------|
| Pitch length (in) | 39.37 |
| Pitch length (mm) | 1000  |
| h1 = Height (mm)  | 5.6   |
| Width (mm)        | 20    |
| Sleeve (Y/N)      | N     |