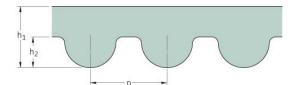

## PHG 920-8M-20

| No. of teeth      | 115   |
|-------------------|-------|
| Pitch length (in) | 36.22 |
| Pitch length (mm) | 920   |
| h1 = Height (mm)  | 5.6   |
| Width (mm)        | 20    |
| Sleeve (Y/N)      | N     |