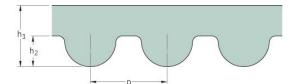

## PHG 840-8M-20

| No. of teeth      | 105   |
|-------------------|-------|
| Pitch length (in) | 33.07 |
| Pitch length (mm) | 840   |
| h1 = Height (mm)  | 5.6   |
| Width (mm)        | 20    |
| Sleeve (Y/N)      | N     |