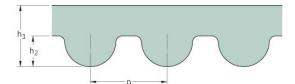

## PHG 520-8M-20

| No. of teeth      | 65    |
|-------------------|-------|
| Pitch length (in) | 20.47 |
| Pitch length (mm) | 520   |
| h1 = Height (mm)  | 5.6   |
| Width (mm)        | 20    |
| Sleeve (Y/N)      | N     |