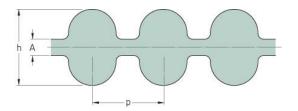

## PHG DA-4400-8M-85

| No. of teeth      | 550    |
|-------------------|--------|
| Pitch length (in) | 173.23 |
| Pitch length (mm) | 4400   |
| h = Height (mm)   | 8.2    |
| Width (mm)        | 85     |
| Sleeve (Y/N)      | N      |