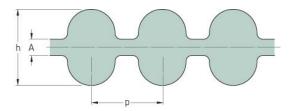

## PHG DA-2600-8M-85

| No. of teeth      | 325    |
|-------------------|--------|
| Pitch length (in) | 102.36 |
| Pitch length (mm) | 2600   |
| h = Height (mm)   | 8.2    |
| Width (mm)        | 85     |
| Sleeve (Y/N)      | N      |