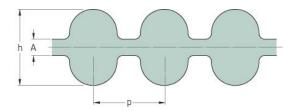

## PHG DA-1792-8M-30

| No. of teeth      | 224   |
|-------------------|-------|
| Pitch length (in) | 70.55 |
| Pitch length (mm) | 1792  |
| h = Height (mm)   | 8.2   |
| Width (mm)        | 30    |
| Sleeve (Y/N)      | N     |