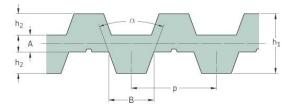

## PHG DA-T10-1480-10

| No. of teeth      | 296   |
|-------------------|-------|
| Pitch length (in) | 58.27 |
| Pitch length (mm) | 1480  |
| h1 = Height (mm)  | 7     |
| Width (mm)        | 10    |
| Sleeve (Y/N)      | N     |