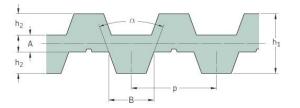

## PHG DA-T10-1050-10

| No. of teeth      | 210   |
|-------------------|-------|
| Pitch length (in) | 41.34 |
| Pitch length (mm) | 1050  |
| h1 = Height (mm)  | 7     |
| Width (mm)        | 10    |
| Sleeve (Y/N)      | N     |