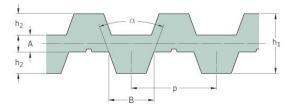

## PHG DB-T10-3000-S180



|  | No. of teeth      | 300    |
|--|-------------------|--------|
|  | Pitch length (in) | 118.11 |
|  | Pitch length (mm) | 3000   |
|  | h1 = Height (mm)  | 7      |
|  | Width (mm)        | 180    |
|  | Sleeve (Y/N)      | Y      |
|  |                   |        |

 ® SKF is a registered trademark of the SKF Group
© SKF Group 2012
The contents of this publication are the copyright of the publisher and may not be reproduced (even extracts) unless prior written permission is granted. Every care has been taken to ensure the accuracy of the information contained in this publication but no liability can be accepted for any loss or damage whether direct, indirect or consequential arising out of the use of the information contained herein.