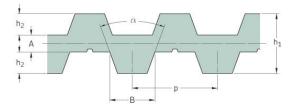

## PHG DA-T10-3000-20

| No. of teeth      | 600    |
|-------------------|--------|
| Pitch length (in) | 118.11 |
| Pitch length (mm) | 3000   |
| h1 = Height (mm)  | 7      |
| Width (mm)        | 20     |
| Sleeve (Y/N)      | Ν      |