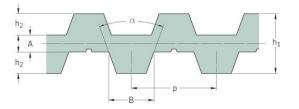

## PHG DB-T10-2880-20

| No. of teeth      | 288    |
|-------------------|--------|
| Pitch length (in) | 113.39 |
| Pitch length (mm) | 2880   |
| h1 = Height (mm)  | 7      |
| Width (mm)        | 20     |
| Sleeve (Y/N)      | N      |