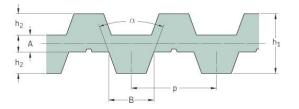

## PHG DB-T10-2880-12

| No. of teeth      | 288    |
|-------------------|--------|
| Pitch length (in) | 113.39 |
| Pitch length (mm) | 2880   |
| h1 = Height (mm)  | 7      |
| Width (mm)        | 12     |
| Sleeve (Y/N)      | N      |