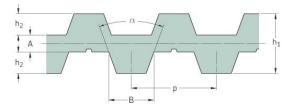

## PHG DB-T10-2800-32

| No. of teeth      | 280    |
|-------------------|--------|
| Pitch length (in) | 110.24 |
| Pitch length (mm) | 2800   |
| h1 = Height (mm)  | 7      |
| Width (mm)        | 32     |
| Sleeve (Y/N)      | N      |