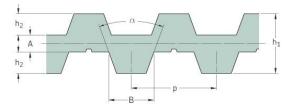

## PHG DA-T10-2800-16

| No. of teeth      | 560    |
|-------------------|--------|
| Pitch length (in) | 110.24 |
| Pitch length (mm) | 2800   |
| h1 = Height (mm)  | 7      |
| Width (mm)        | 16     |
| Sleeve (Y/N)      | N      |