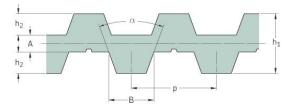

## PHG DB-T10-2590-S180

| No. of teeth      | 259    |
|-------------------|--------|
| Pitch length (in) | 101.97 |
| Pitch length (mm) | 2590   |
| h1 = Height (mm)  | 7      |
| Width (mm)        | 180    |
| Sleeve (Y/N)      | Y      |