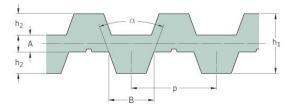

## PHG DB-T10-2590-32

| No. of teeth      | 259    |
|-------------------|--------|
| Pitch length (in) | 101.97 |
| Pitch length (mm) | 2590   |
| h1 = Height (mm)  | 7      |
| Width (mm)        | 32     |
| Sleeve (Y/N)      | N      |