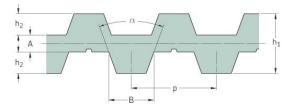

## PHG DA-T10-2590-20

| No. of teeth      | 518    |
|-------------------|--------|
| Pitch length (in) | 101.97 |
| Pitch length (mm) | 2590   |
| h1 = Height (mm)  | 7      |
| Width (mm)        | 20     |
| Sleeve (Y/N)      | N      |