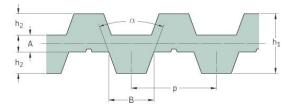

## PHG DA-T10-2540-20

|  | No. of teeth      | 508  |
|--|-------------------|------|
|  | Pitch length (in) | 100  |
|  | Pitch length (mm) | 2540 |
|  | h1 = Height (mm)  | 7    |
|  | Width (mm)        | 20   |
|  | Sleeve (Y/N)      | N    |
|  |                   |      |