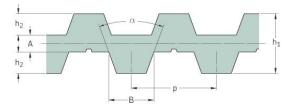

## PHG DB-T10-2500-S180

|  | No. of teeth      | 250   |
|--|-------------------|-------|
|  | Pitch length (in) | 98.43 |
|  | Pitch length (mm) | 2500  |
|  | h1 = Height (mm)  | 7     |
|  | Width (mm)        | 180   |
|  | Sleeve (Y/N)      | Y     |
|  |                   |       |