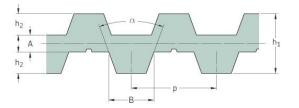

## PHG DB-T10-2500-10

| No. of teeth      | 250   |
|-------------------|-------|
| Pitch length (in) | 98.43 |
| Pitch length (mm) | 2500  |
| h1 = Height (mm)  | 7     |
| Width (mm)        | 10    |
| Sleeve (Y/N)      | N     |