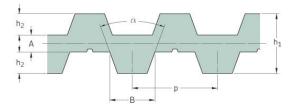

## PHG DB-T10-2340-25

| No. of teeth      | 234   |
|-------------------|-------|
| Pitch length (in) | 92.13 |
| Pitch length (mm) | 2340  |
| h1 = Height (mm)  | 3.4   |
| Width (mm)        | 25    |
| Sleeve (Y/N)      | N     |