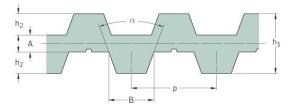

## PHG DB-T10-2200-12

| No. of teeth      | 220   |
|-------------------|-------|
| Pitch length (in) | 86.61 |
| Pitch length (mm) | 2200  |
| h1 = Height (mm)  | 7     |
| Width (mm)        | 12    |
| Sleeve (Y/N)      | N     |