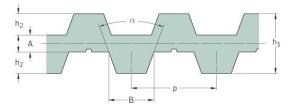

## PHG DB-T10-2080-50

| No. of teeth      | 208   |
|-------------------|-------|
| Pitch length (in) | 81.89 |
| Pitch length (mm) | 2080  |
| h1 = Height (mm)  | 7     |
| Width (mm)        | 50    |
| Sleeve (Y/N)      | N     |