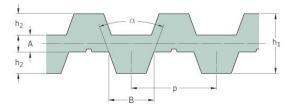

## PHG DB-T10-2080-32

| No. of teeth      | 208   |
|-------------------|-------|
| Pitch length (in) | 81.89 |
| Pitch length (mm) | 2080  |
| h1 = Height (mm)  | 7     |
| Width (mm)        | 32    |
| Sleeve (Y/N)      | N     |