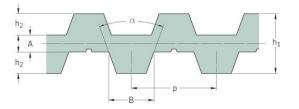

## PHG DB-T10-2080-10

| No. of teeth      | 208   |
|-------------------|-------|
| Pitch length (in) | 81.89 |
| Pitch length (mm) | 2080  |
| h1 = Height (mm)  | 7     |
| Width (mm)        | 10    |
| Sleeve (Y/N)      | N     |