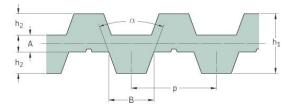

## PHG DA-T10-1880-20

|  | No. of teeth      | 376   |
|--|-------------------|-------|
|  | Pitch length (in) | 74.02 |
|  | Pitch length (mm) | 1880  |
|  | h1 = Height (mm)  | 7     |
|  | Width (mm)        | 20    |
|  | Sleeve (Y/N)      | N     |
|  |                   |       |