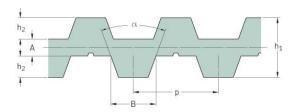

## PHG DA-T10-1780-32

| No. of teeth      | 356   |
|-------------------|-------|
| Pitch length (in) | 70.08 |
| Pitch length (mm) | 1780  |
| h1 = Height (mm)  | 7     |
| Width (mm)        | 32    |
| Sleeve (Y/N)      | N     |